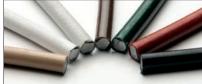

## Vinyl Coated Wire Thickness Options

9 Gauge Finish 10 Gauge Core - Class 2B

wire colors in multiple

8 Gauge Finish 9 Gauge Core - Class 2B

\*Exact representation of slat colors in printing is difficult. Please refer to actual color samples for final matching