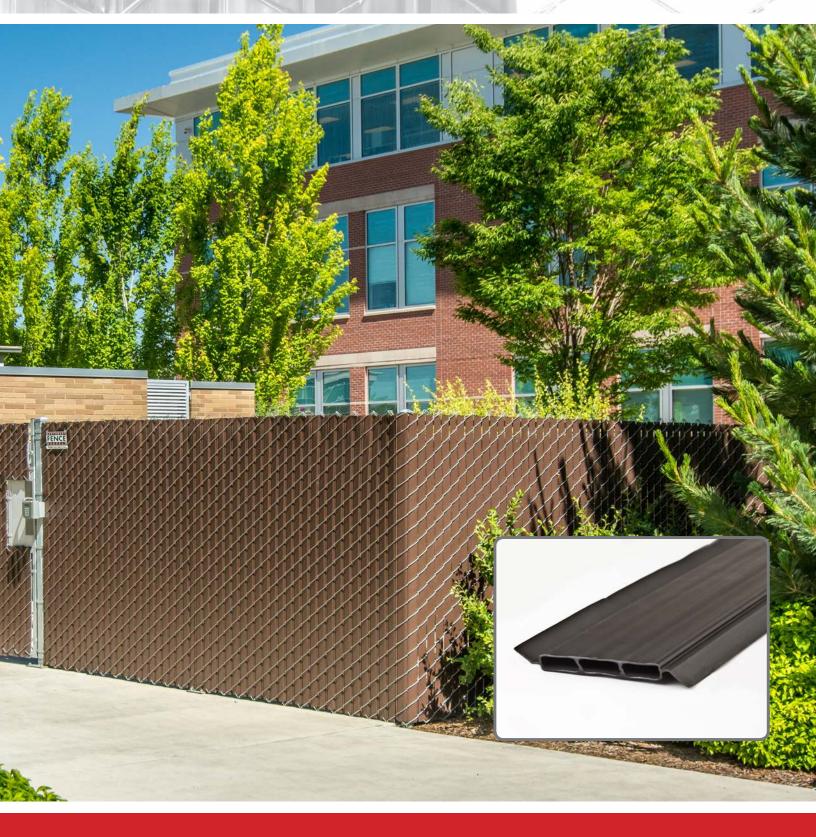

## MAXLINK PLUS SLATS™

The MaxLink Plus<sup>™</sup> system is an evolution from the MaxLink<sup>™</sup> Industrial system, for those situations where a greater degree of privacy or screening is desired. Much like the MaxLink<sup>™</sup> Industrial system, this product utilizes the same unique and efficient system of combining the chain link wire and privacy slat as a *complete package* – no need for using labor to stretch the wire and then come back to hand-insert each individual slat. Stretch the wire... and the job is done.

The Max-Plus slat is a double-wall, flat tubular extrusion with three internal support legs for strength and structure, and the addition of specifically angled 'fins' on each side, designed to mold around the chain link knuckle and give up to 98% sight blockage. The entire Max-Plus slat is also formulated using High Density Polyethylene (HDPE), combined with additives to ensure color and functionality for many years of protection from exposure to the ultra-violet impact of the sun.