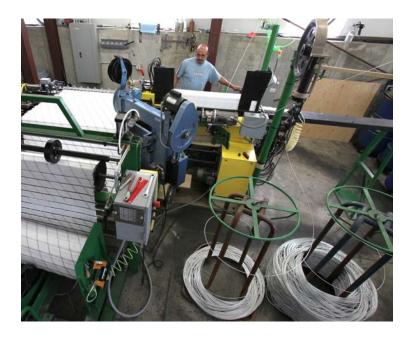

Using a state-of-the-art high-speed Bergandi weaving/insertion machine, Slat Warehouse can manufacture the specified wire in a 3.5" x 5" mesh, and mechanically insert the Max-Plus slat, securing each slat to the wire with a stainless-steel staple, which holds the slat level and secure for years to come.